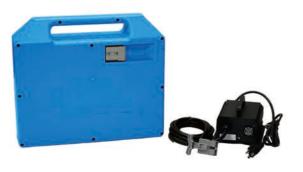

## Portable Li-Ion Battery 1 year warranty

2000+charging cycles with at least 80% residual capacity

# · Key Switch

Integral design of Key Switch and Emergency Stop

Quick Charger

• Walkie Electric Pallet Truck

• High Performance Lithium Battery

- Compact and Maneuverable
  - Power Driving +Power Lifting
    - Manual Lowering