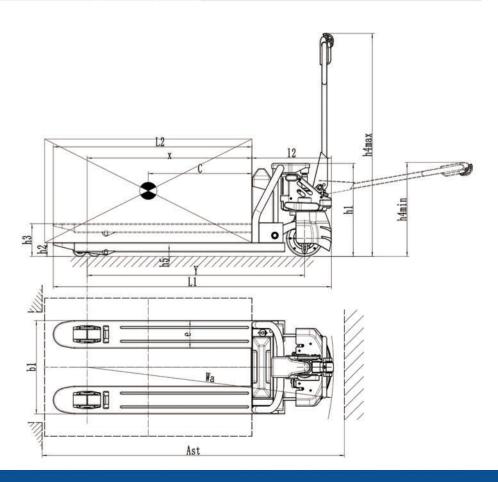

# **Eoslift**

| 1  | Manufacturer                      |      | Eoslift USA Corporation                   |
|----|-----------------------------------|------|-------------------------------------------|
| 2  | Model                             |      | W15E                                      |
| 3  | Operator type                     |      | Walkie                                    |
| 4  | Load Capacity                     | Q    | 4400 lbs.                                 |
| 5  | Load Center                       | С    | 600mm (23.6")                             |
| 6  | Wheelbase                         | Y    | 1258.5mm/1328.5mm (49.5"/52.3")           |
| 7  | Service Weight                    |      | 140/146kg (308/321lbs)                    |
| 8  | Overall Height                    | н    | 1291.7mm (51.2")                          |
| 9  | Fork Height (Lowered)             | H2   | 80mm (3.2")                               |
| 10 | Lift Height                       | H3   | 200mm (8")                                |
| П  | Handle Height                     | H4   | 536mm-1292mm (21"-50.8")                  |
| 12 | Overall length                    | LI   | 1626.5mm/1696.5mm (64"/66.8")             |
| 13 | Overall Width                     | В    | 540mm/680mm (21.2"/26.8")                 |
| 14 | Fork Size                         | L2   | 540x1150mm/680x1220mm<br>(21"x45"/27*48") |
| 15 | Travel Motor                      |      | 0.90kw                                    |
| 16 | Travel Speed (laden/unladen)      |      | 4/4.5kmh (2.5/2.8mph)                     |
| 17 | Lift Motor                        |      | 0.5kw                                     |
| 18 | Max. Gradeability (laden/unladen) | %    | 5%/20%                                    |
| 19 | Battery Voltage/Capacity V/Ah     | V/Ah | 24V/40Ah Li-Ion                           |
| 20 | Turning Radius                    | R    | 1430.25mm/1500.25mm (56.3"/59")           |